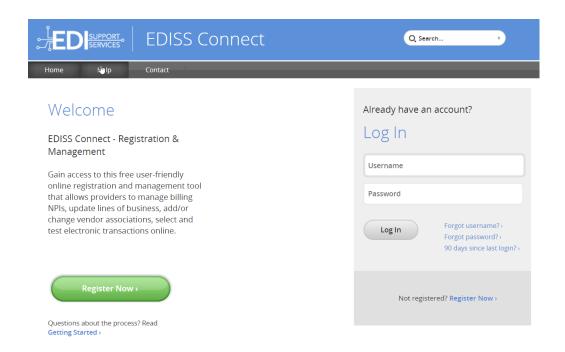

## **Enrollment Instructions**

The use of EDISS Connect is required for all providers. Enrollment must be completed Utilizing Noridian's EDISS Connect Enrollment Process

**EDISS Connect**- This is applicable for the following:

The EDISS Connect web page also contains a User Guide for Provider. Please take control of your profile with Noridian. All providers who wish to submit claims or receive ERA via Availity L.L.C. will need to link Availity's submitter/vendor ID listed below.